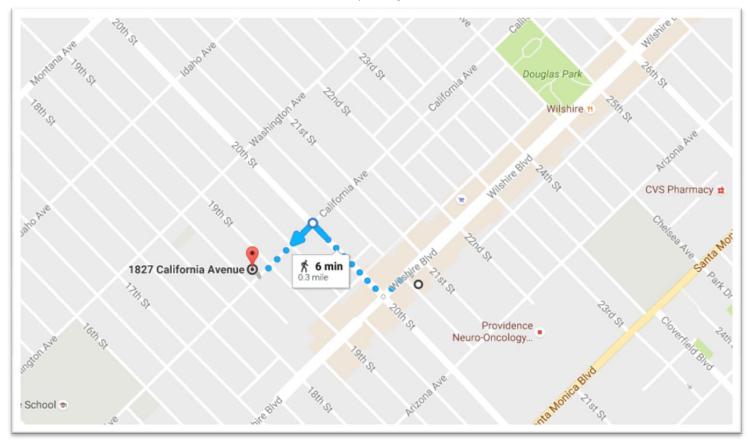

## Lev Eisha parking for Sept 3, 2016

Walking directions to Beth Shir Shalom 6 minutes (0.3 mile)

> <u>BEGIN:</u> Parking Lot behind *V Lounge* @ 2020 Wilshire Blvd. Head west on Wilshire Blvd toward 20th St Turn north (right) onto 20th St Turn left onto California Ave. <u>DESTINATION:</u> Beth Shir Shalom 1827 California Avenue, Santa Monica, CA 90403

## Map from Parking @ 2020 Wilshire to Lev Eisha @ Beth Shir Sharim 1827 California. Note: there is unrestricted street parking on Idaho (north of the Shul)