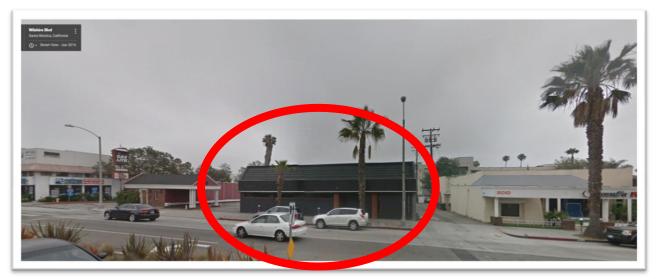

## Lev Eisha parking is behind this black building @ 2020 Wilshire Blvd.

Here's a photo of the black building and the parking lot behind it: