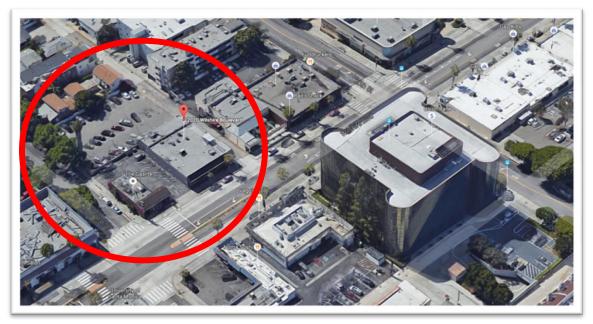

## Lev Eisha parking is behind this black building @ 2020 Wilshire Blvd.

Here's a photo of the black building and the parking lot behind it: